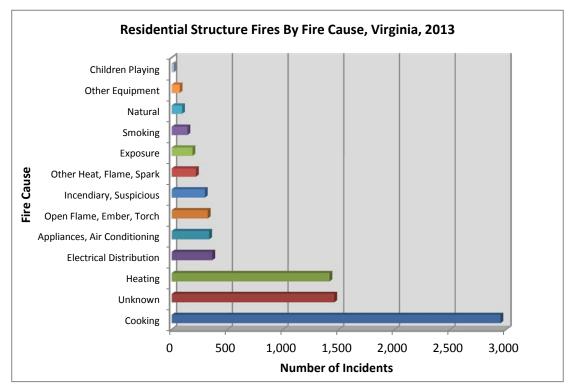

**Residential Structure Fire Causes Summary, Virginia, 2013** 

|                              |       |         | Total Fire    | Civilian Fire | Civilian Fire | Fire Service | Fire Service |
|------------------------------|-------|---------|---------------|---------------|---------------|--------------|--------------|
| Fire Cause Category          | Total | Percent | Dollar Loss   | Injuries      | Deaths        | Injuries     | Deaths       |
| Incendiary, Suspicious       | 297   | 3.77%   | \$9,811,807   | 20            | 11            | 13           | 0            |
| Children Playing             | 19    | 0.24%   | \$524,451     | 0             | 0             | 3            | 0            |
| Smoking                      | 141   | 1.79%   | \$3,818,507   | 12            | 0             | 7            | 0            |
| Heating                      | 1,416 | 17.99%  | \$9,141,760   | 20            | 1             | 8            | 0            |
| Cooking                      | 2,951 | 37.48%  | \$10,873,659  | 127           | 3             | 6            | 0            |
| Electrical Distribution      | 364   | 4.62%   | \$11,882,880  | 19            | 6             | 15           | 0            |
| Appliances, Air Conditioning | 336   | 4.27%   | \$6,099,085   | 15            | 0             | 5            | 0            |
| Open Flame, Ember, Torch     | 323   | 4.10%   | \$6,984,850   | 20            | 2             | 5            | 0            |
| Other Heat, Flame, Spark     | 217   | 2.76%   | \$5,097,103   | 12            | 2             | 7            | 0            |
| Other Equipment              | 71    | 0.90%   | \$1,823,250   | 2             | 0             | 0            | 0            |
| Natural                      | 93    | 1.18%   | \$3,446,868   | 2             | 0             | 2            | 0            |
| Exposure                     | 186   | 2.36%   | \$18,959,397  | 9             | 0             | 8            | 0            |
| Unknown                      | 1,459 | 18.53%  | \$57,913,874  | 59            | 26            | 60           | 0            |
| Grand Total                  | 7,873 | 100.00% | \$146,377,491 | 317           | 51            | 139          | 0            |