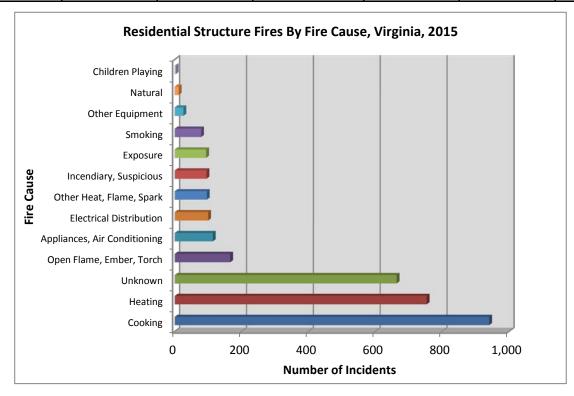

## **Residential Structure Fire Causes Summary, Virginia, 2015**

|                              |       |         | Total Fire   | Civilian Fire | Civilian Fire | Fire Service | Fire Service |
|------------------------------|-------|---------|--------------|---------------|---------------|--------------|--------------|
| Fire Cause Category          | Total | Percent | Dollar Loss  | Injuries      | Deaths        | Injuries     | Deaths       |
| Incendiary, Suspicious       | 95    | 3.02%   | \$4,765,401  | 8             | 1             | 5            | 0            |
| Children Playing             | 3     | 0.10%   | \$7,000      | 0             | 0             | 0            | 0            |
| Smoking                      | 79    | 2.51%   | \$4,250,837  | 4             | 0             | 0            | 0            |
| Heating                      | 754   | 23.98%  | \$3,352,665  | 9             | 0             | 9            | 0            |
| Cooking                      | 941   | 29.93%  | \$6,072,928  | 47            | 4             | 5            | 0            |
| Electrical Distribution      | 100   | 3.18%   | \$6,889,176  | 2             | 0             | 3            | 0            |
| Appliances, Air Conditioning | 114   | 3.63%   | \$4,453,698  | 6             | 0             | 4            | 0            |
| Open Flame, Ember, Torch     | 166   | 5.28%   | \$5,173,117  | 5             | 4             | 5            | 0            |
| Other Heat, Flame, Spark     | 96    | 3.05%   | \$3,150,349  | 4             | 2             | 0            | 0            |
| Other Equipment              | 26    | 0.83%   | \$839,453    | 1             | 0             | 0            | 0            |
| Natural                      | 12    | 0.38%   | \$251,850    | 0             | 0             | 0            | 0            |
| Exposure                     | 94    | 2.99%   | \$1,990,737  | 2             | 0             | 0            | 0            |
| Unknown                      | 664   | 21.12%  | \$37,396,960 | 46            | 9             | 17           | 0            |
| <b>Grand Total</b>           | 3,144 | 100.00% | \$78,594,171 | 134           | 20            | 48           | 0            |