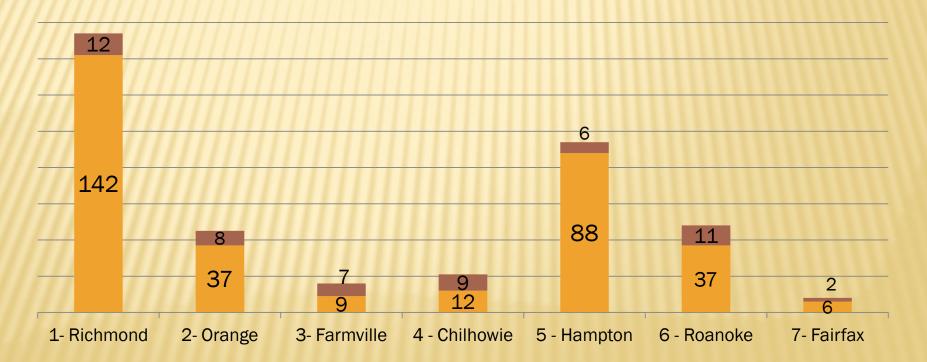

#### × 2015 Preliminary Statistics

#### × 2015 Preliminary Statistics

**Civilian Injuries and Fatalities\*** 

\*Source: National Fire Incident Reporting System, NFIRS. However, Virginia Office of the Chief Medical Examiner, reports 79 civilian fire deaths for 2015.