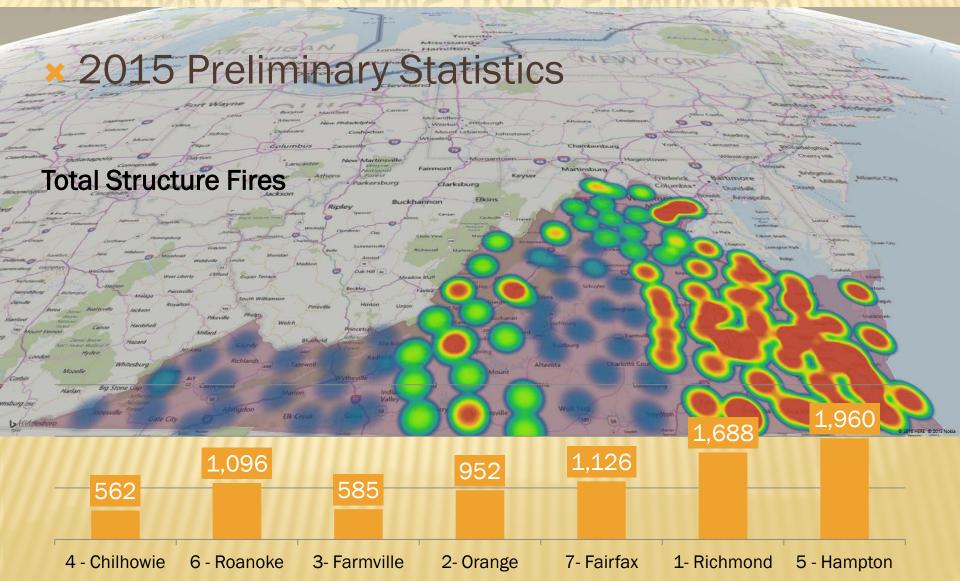

NFORMATION AND STATISTICS

## **INFORMATION & STATISTICS GROUP**

#### × Personnel

- + Rob Magnotti, VFIRS Manager
- + Bailey Martin, Program Support Technician
- × Data Management
  - + VFIRS
    - × User Support, Training
  - + Data Dissemination
    - × Needs Assessment, Reports

## VFIRS

- × Account Creation
- Setting Account Permissions
- × Password Resets
- × Locked/Expired Accounts
- × VFIRS training

## DATA DISSEMINATION

× Needs Assessment, Training Survey

- + Representative Participation is Imperative
- + Accurate Picture of Current Capabilities
- + True Measure of Needs
- + Funding , Level of Training
- × Annual Reports
  - + State, Locality, and FD data breakdowns
- × Ad Hoc Reports
  - + grant support, media, other agencies, public

#### × 2015 Preliminary Statistics









#### × 2015 Preliminary Statistics



#### × 2015 Preliminary Statistics

#### **Cause of Non-Fire Injury**

Getting off fire department vehicle

Moving about station, normal activity

Physical fitness activity, supervised Providing EMS care

Training activity or drill

#### × 2015 Preliminary Statistics

**Civilian Injuries and Fatalities\*** 



\*Source: National Fire Incident Reporting System, NFIRS. However, Virginia Office of the Chief Medical Examiner, reports 79 civilian fire deaths for 2015.

#### × 2015 Preliminary Statistics

#### Average Calls Per Day in Virginia



## DATA RESPONSE/COMPLETENESS

- Needs Assessment
   + Resource Allocation
   + Grant Funding
   \* Training Survey
   + Preparedness
- × VFIRS



100% 90%

2015 Needs Assessment

2015

- + Benchmarking, Perform