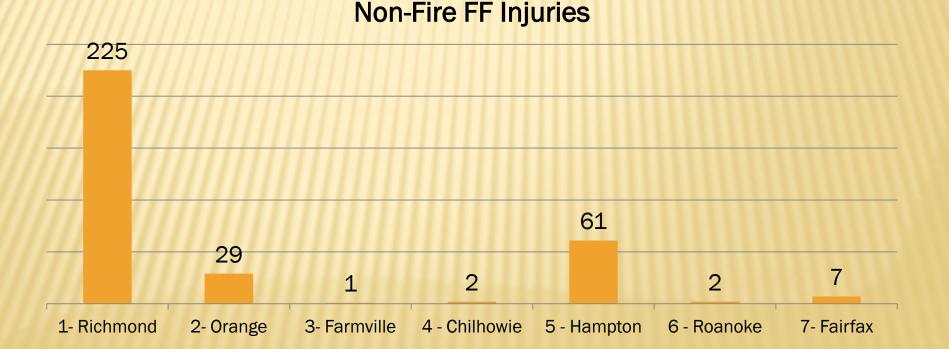

#### × 2015 Preliminary Statistics

#### **Cause of Non-Fire Injury**

Getting off fire department vehicle

Moving about station, normal activity

Physical fitness activity, supervised Providing EMS care

Training activity or drill