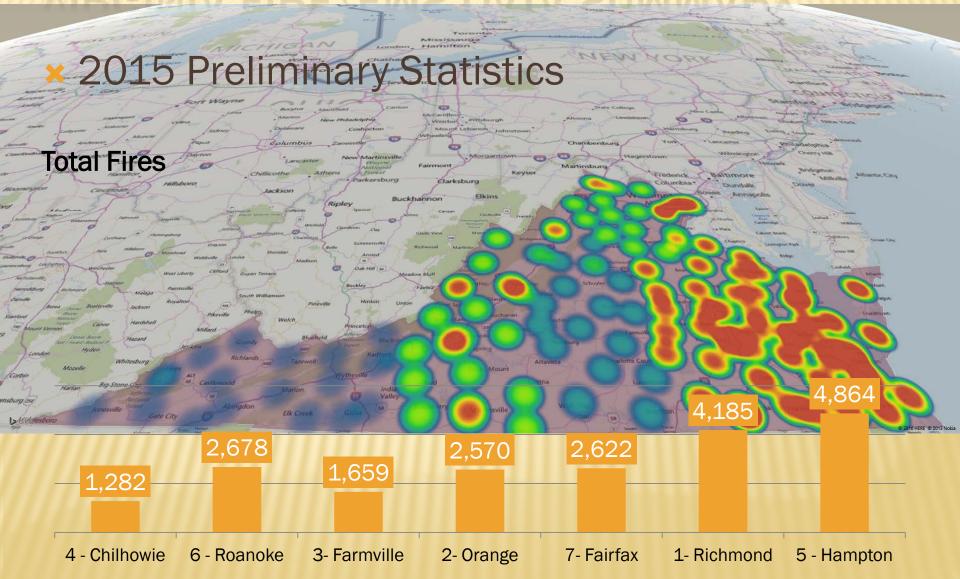

INFORMATION AND STATISTICS

## **INFORMATION & STATISTICS GROUP**

#### × Personnel

- + Rob Magnotti, VFIRS Manager
- + Bailey Martin, Program Support Technician
- × Data Management
  - + VFIRS
    - × User Support, Training
  - + Data Dissemination
    - × Needs Assessment, Reports

## VFIRS

- × Account Creation
- Setting Account Permissions
- × Password Resets
- × Locked/Expired Accounts
- × VFIRS training

## DATA DISSEMINATION

× Needs Assessment, Training Survey

- + Representative Participation is Imperative
- + Accurate Picture of Current Capabilities
- + True Measure of Needs
- + Funding , Level of Training
- × Annual Reports
  - + State, Locality, and FD data breakdowns
- × Ad Hoc Reports
  - + grant support, media, other agencies, public

#### × 2015 Preliminary Statistics









#### × 2015 Preliminary Statistics



#### × 2015 Preliminary Statistics

#### **Cause of Non-Fire Injury**

Getting off fire department vehicle

Moving about station, normal activity

Physical fitness activity, supervised Providing EMS care

Training activity or drill

#### × 2015 Preliminary Statistics

**Civilian Injuries and Fatalities\*** 



\*Source: National Fire Incident Reporting System, NFIRS. However, Virginia Office of the Chief Medical Examiner, reports 79 civilian fire deaths for 2015.

#### × 2015 Preliminary Statistics

#### Average Calls Per Day in Virginia



## DATA RESPONSE/COMPLETENESS

- Needs Assessment
   + Resource Allocation
   + Grant Funding
   \* Training Survey
   + Preparedness
- × VFIRS



100% 90%

2015 Needs Assessment

2015

- + Benchmarking, Perfo