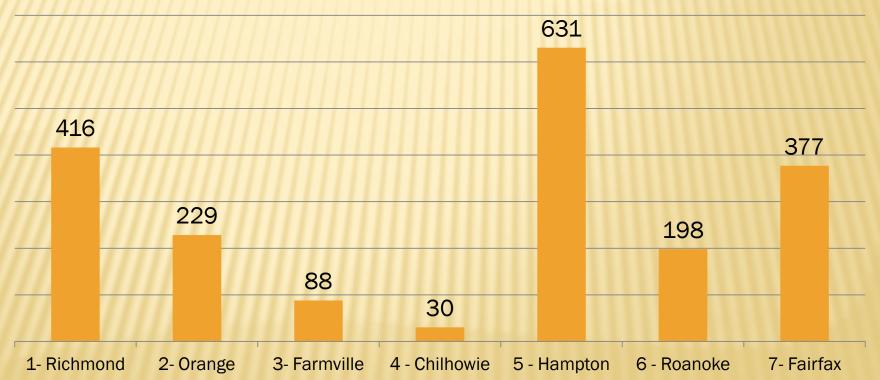

eeds
- + Funding , Level of Training
- × Annual Reports
  - + State, Locality, and FD data breakdowns
- × Ad Hoc Reports
  - + grant support, media, other agencies, public

#### × 2015 Preliminary Statistics









#### × 2015 Preliminary Statistics



#### × 2015 Preliminary Statistics

#### **Cause of Non-Fire Injury**

Getting off fire department vehicle

Moving about station, normal activity

Physical fitness activity, supervised Providing EMS care

Training activity or drill

#### × 2015 Preliminary Statistics

**Civilian Injuries and Fatalities\*** 



\*Source: National Fire Incident Reporting System, NFIRS. However, Virginia Office of the Chief Medical Examiner, reports 79 civilian fire deaths for 2015.

#### × 2015 Preliminary Statistics

#### Average Calls Per Day in Virginia



## DATA RESPONSE/COMPLETENESS

- Needs Assessment
   + Resource Allocation
   + Grant Funding
   \* Training Survey
   + Preparedness
- × VFIRS



100% 90%

2015 Needs Assessment

2015

- + Benchmarking, Performance Evaluation
- + Grant Funding

# **FUTURE ENHANCEMENTS**

- × Fire Programs Intranet
  - + Secure portal for general and FD specific information
  - Dashboard NFIRS online status, <u>contact info.</u>, track monthly incident reports, etc.
- × Efficient User Account Management
  - + Self-serve password resets
- × Better Data Mining & Reporting Tools
  - + Customizable Reports
  - + Geo-coded data, mapping