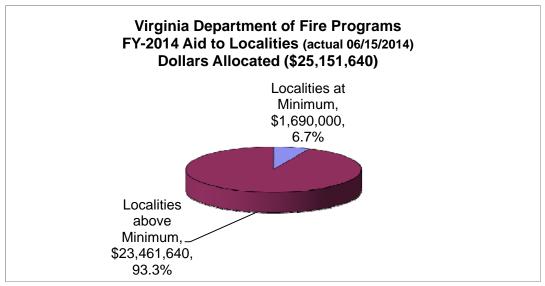

## Aid to Localities FY 2013 Allocations (actual)

| Localities               | Count | %       | Allocation <sup>1</sup> | Allocation % |
|--------------------------|-------|---------|-------------------------|--------------|
| Cities at Minimum        | 4     | 1.23%   | \$<br>80,000            | 0.32%        |
| Counties at Minimum      | 4     | 1.23%   | \$<br>80,000            | 0.32%        |
| Towns at Minimum         | 153   | 47.22%  | \$<br>1,530,000         | 6.08%        |
| Localities above Minimum | 163   | 50.31%  | \$<br>23,461,640        | 93.28%       |
| VIRGINIA TOTAL           | 324   | 100.00% | \$25,151,640            | 100.00%      |

 $\rm Note^1$  FY2014 Minimum Allocation County and City (\$20,000); Town (\$10,000)  $\rm Note^2$  FY2014 Allocations estimates calculated with 2010 US Census data

Localities at Minimum 161 49.7% \$1,690,000 6.7% Localities above Minimum 163 50.3% \$23,461,640 93.3%