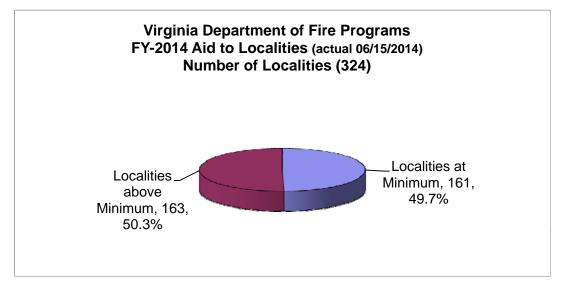

## Aid to Localities FY 2013 Allocations (actual)

| Localities               | Count | %       | Allocation <sup>1</sup> | Allocation % |
|--------------------------|-------|---------|-------------------------|--------------|
| Cities at Minimum        | 4     | 1.23%   | \$<br>80,000            | 0.32%        |
| Counties at Minimum      | 4     | 1.23%   | \$<br>80,000            | 0.32%        |
| Towns at Minimum         | 153   | 47.22%  | \$<br>1,530,000         | 6.08%        |
| Localities above Minimum | 163   | 50.31%  | \$<br>23,461,640        | 93.28%       |
| VIRGINIA TOTAL           | 324   | 100.00% | \$25,151,640            | 100.00%      |

 $\rm Note^1$  FY2014 Minimum Allocation County and City (\$20,000); Town (\$10,000)  $\rm Note^2$  FY2014 Allocations estimates calculated with 2010 US Census data

Localities at Minimum 161 49.7% \$1,690,000 6.7% Localities above Minimum 163 50.3% \$23,461,640 93.3%