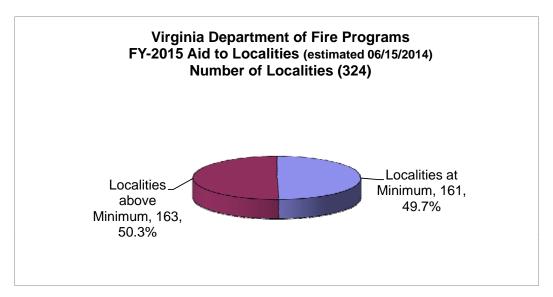

## Aid to Localities FY 2015 Allocations (estimated)

| Localities               | Count | %       | Allocation <sup>1</sup> | Allocation % |
|--------------------------|-------|---------|-------------------------|--------------|
| Cities at Minimum        | 4     | 1.23%   | \$<br>80,000            | 0.32%        |
| Counties at Minimum      | 4     | 1.23%   | \$<br>80,000            | 0.32%        |
| Towns at Minimum         | 153   | 47.22%  | \$<br>1,530,000         | 6.08%        |
| Localities above Minimum | 163   | 50.31%  | \$<br>23,461,640        | 93.28%       |
| VIRGINIA TOTAL           | 324   | 100.00% | \$25,151,640            | 100.00%      |

 ${
m Note}^1$  FY2015 Minimum Allocation County and City (\$20,000); Town (\$10,000)  ${
m Note}^2$  FY2015 Allocations estimates calculated with 2010 US Census data

Localities at Minimum 161 49.7% \$1,690,000 6.7% Localities above Minimum 163 50.3% \$23,461,640 93.3%