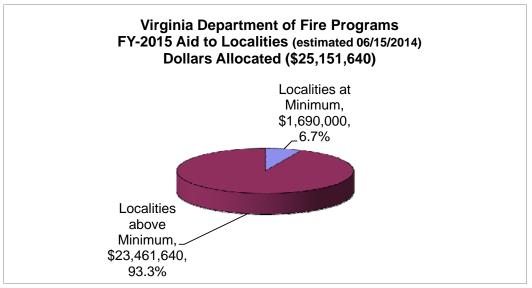

## Aid to Localities FY 2015 Allocations (estimated)

| Localities               | Count | %       | Allocation <sup>1</sup> | Allocation % |
|--------------------------|-------|---------|-------------------------|--------------|
| Cities at Minimum        | 4     | 1.23%   | \$<br>80,000            | 0.32%        |
| Counties at Minimum      | 4     | 1.23%   | \$<br>80,000            | 0.32%        |
| Towns at Minimum         | 153   | 47.22%  | \$<br>1,530,000         | 6.08%        |
| Localities above Minimum | 163   | 50.31%  | \$<br>23,461,640        | 93.28%       |
| VIRGINIA TOTAL           | 324   | 100.00% | \$25,151,640            | 100.00%      |

 ${
m Note}^1$  FY2015 Minimum Allocation County and City (\$20,000); Town (\$10,000)  ${
m Note}^2$  FY2015 Allocations estimates calculated with 2010 US Census data

Localities at Minimum 161 49.7% \$1,690,000 6.7% Localities above Minimum 163 50.3% \$23,461,640 93.3%