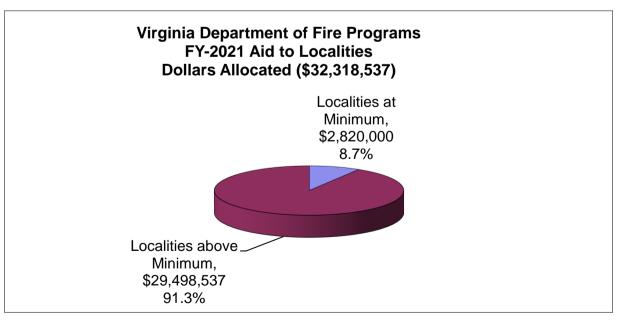

## Aid to Localities FY 2021 Allocations

| Localities               | Count | %       | Allocation <sup>1</sup> | Allocation % |
|--------------------------|-------|---------|-------------------------|--------------|
| Cities at Minimum        | 6     | 1.86%   | \$<br>180,000           | 0.56%        |
| Counties at Minimum      | 9     | 2.79%   | \$<br>270,000           | 0.84%        |
| Towns at Minimum         | 158   | 48.92%  | \$<br>2,370,000         | 7.33%        |
| Localities above Minimum | 150   | 46.44%  | \$<br>29,498,537        | 91.27%       |
| VIRGINIA TOTAL           | 323   | 100.00% | \$32,318,537            | 100.00%      |

 Localities above Minimum
 150
 46.4%
 \$29,498,537
 91.3%