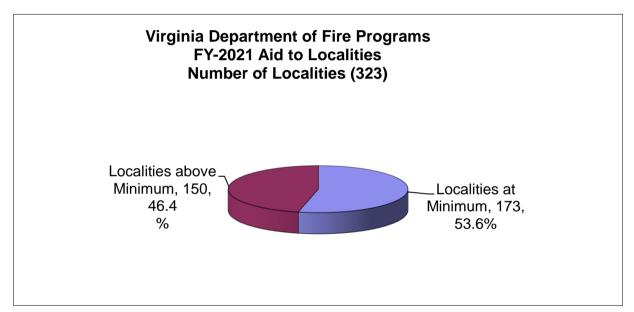

## Aid to Localities FY 2021 Allocations

| Localities               | Count | %       | Allocation <sup>1</sup> | Allocation % |
|--------------------------|-------|---------|-------------------------|--------------|
| Cities at Minimum        | 6     | 1.86%   | \$<br>180,000           | 0.56%        |
| Counties at Minimum      | 9     | 2.79%   | \$<br>270,000           | 0.84%        |
| Towns at Minimum         | 158   | 48.92%  | \$<br>2,370,000         | 7.33%        |
| Localities above Minimum | 150   | 46.44%  | \$<br>29,498,537        | 91.27%       |
| VIRGINIA TOTAL           | 323   | 100.00% | \$32,318,537            | 100.00%      |

 Localities above Minimum
 150
 46.4%
 \$29,498,537
 91.3%