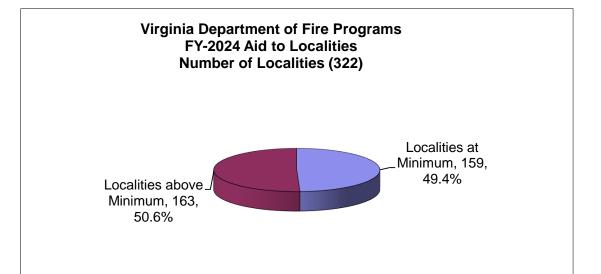

## Aid to Localities FY 2024 Allocations

| Localities               | Count | %       | Allocation <sup>1</sup> | Allocation % |
|--------------------------|-------|---------|-------------------------|--------------|
| Cities at Minimum        | 3     | 0.93%   | \$<br>90,000            | 0.22%        |
| Counties at Minimum      | 6     | 1.86%   | \$<br>180,000           | 0.44%        |
| Towns at Minimum         | 150   | 46.58%  | \$<br>2,250,000         | 5.55%        |
| Localities above Minimum | 163   | 50.62%  | \$38,010,830            | 93.78%       |
| VIRGINIA TOTAL           | 322   | 100.00% | \$40,530,830            | 100.00%      |

Note<sup>1</sup> FY2024 Minimum Allocation County and City (\$30,000); Town (\$15,000) Note<sup>2</sup> FY2024 Allocations estimates calculated with 2020 US Census data

| Localities at Minimum    | 159 | 49.4% \$ | 2,520,000    | 6.2%  |
|--------------------------|-----|----------|--------------|-------|
| Localities above Minimum | 163 | 50.6%    | \$38,010,830 | 93.8% |