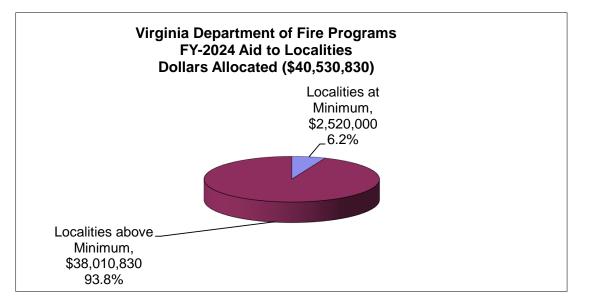

## Aid to Localities FY 2024 Allocations

| Localities               | Count | %       | Allocation <sup>1</sup> | Allocation % |
|--------------------------|-------|---------|-------------------------|--------------|
| Cities at Minimum        | 3     | 0.93%   | \$<br>90,000            | 0.22%        |
| Counties at Minimum      | 6     | 1.86%   | \$<br>180,000           | 0.44%        |
| Towns at Minimum         | 150   | 46.58%  | \$<br>2,250,000         | 5.55%        |
| Localities above Minimum | 163   | 50.62%  | \$38,010,830            | 93.78%       |
| VIRGINIA TOTAL           | 322   | 100.00% | \$40,530,830            | 100.00%      |

Note<sup>1</sup> FY2024 Minimum Allocation County and City (\$30,000); Town (\$15,000) Note<sup>2</sup> FY2024 Allocations estimates calculated with 2020 US Census data

| Localities at Minimum    | 159 | 49.4% \$ | 2,520,000    | 6.2%  |
|--------------------------|-----|----------|--------------|-------|
| Localities above Minimum | 163 | 50.6%    | \$38,010,830 | 93.8% |